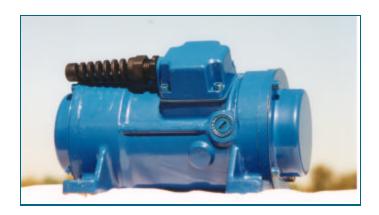

## V | DC Vibrators

VM 60 Electric Vibrators were designed for the following conditions:

- Continuous duty applications
- Power source 12-24 DC Volts

It is widely used in Concrete Pump Applications, even if the vibrator were to be totally submerged in wet concrete. When mounted rigidly on hopper grid, the VM 60 helps promote flow of no-slump concrete through the grid into the inlet hopper.