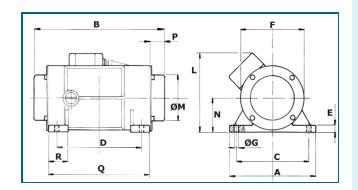

| DIMENSIONS |                  |        |       |       |       |       |       |       |       |       |       |       |
|------------|------------------|--------|-------|-------|-------|-------|-------|-------|-------|-------|-------|-------|
| MODEL      | MODEL DIMENSIONS |        |       |       |       |       |       |       |       |       |       |       |
|            | А                | В      | С     | D     | Е     | F     | G     | L     | M     | N     | Р     | Q     |
| VM 60      | 6.10"            | 9.17"  | 5.31" | 6.30" | 0.51" | 5.51" | 0.35" | 4.72" | 4.64" | 2.4"  | 0.96" | 7.28" |
| VM 70      | 7.20"            | 12.36" | 6.10" | 5.90" | 0.63" | 6.49" | 0.51" | 6.42" | 5.43" | 2.83" | 2.13" | 7.32" |