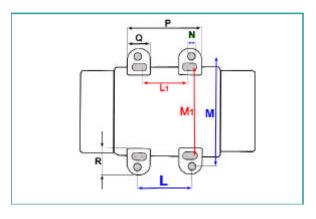

Housing is made of high strength aluminum alloy.

Units are rated continuous duty even at 100% force output.

Bearings are larger for longer vibrator's life

| DIMENSIONS |      |      |      |      |      |      |      |      |           |      |      |      |     |      |      |      |                     |
|------------|------|------|------|------|------|------|------|------|-----------|------|------|------|-----|------|------|------|---------------------|
| MODEL      | А    | В    | С    | D    | Е    | F    | G    | L    | L1        | M    | M1   | N    | Р   | Q    | R    | S    | BOLT<br>HOLE<br>NBR |
| DCV 440    | 8.34 | 5.90 | 5.70 | 4.45 | 4.13 | 2.36 | 1.81 | 2.75 | 2.44-2.91 | 5.12 | 4.17 | 0.35 | 3.9 | 1.18 | 1.37 | 0.39 | 4                   |