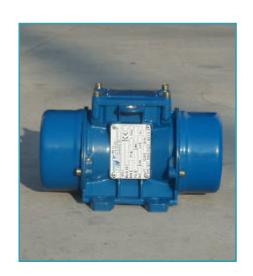

## DCV Electric Vibrator

DCV Electric Vibrators were designed for applications where the power supply is 12 or 24 Volts DC

It is widely used in Concrete Pump Applications where the vibrator can be totally submerged in wet concrete.

It is also employed with landscape equipment, fertilizer trailers, spreaders and hoppers.

When mounted rigidly on hopper grid, the DCV helps promote flow of no-slump concrete through the grid into the inlet hopper.