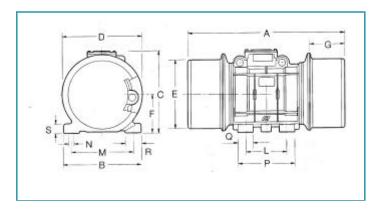

Housing is made of high strength aluminum alloy.

Units are rated continuous duty even at 100% force output.

Bearings are larger for longer vibrator's life

| DIMENSIONS |      |      |      |      |      |      |      |      |           |      |      |      |     |      |      |      |                     |
|------------|------|------|------|------|------|------|------|------|-----------|------|------|------|-----|------|------|------|---------------------|
| MODEL      | А    | В    | С    | D    | Е    | F    | G    | L    | L1        | M    | M1   | N    | Р   | Q    | R    | S    | BOLT<br>HOLE<br>NBR |
| DCV 440    | 8.34 | 5.90 | 5.70 | 4.45 | 4.13 | 2.36 | 1.81 | 2.75 | 2.44-2.91 | 5.12 | 4.17 | 0.35 | 3.9 | 1.18 | 1.37 | 0.39 | 4                   |